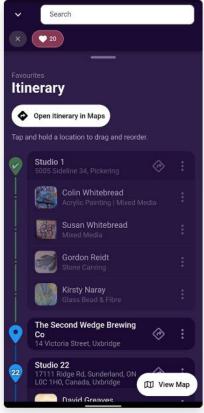

As a new initiative for 2024, this year we are introducing a digital app, Toureka, which participants will use with their mobile device to map their personalized tour of places where they want to go.

We welcome you to be part of our Tour as a Sponsor!

You can secure a spot on our printed brochure (10,000 to be printed) and/or you can have your location displayed on the map on the app with your logo, description, pictures, a menu, and your contact information. On the Toureka app, your location will be displayed among the Artist locations so that participants can stop to visit you along their route. Both the brochure and the app will provide exposure over many months in addition to the 2 days of the tour.