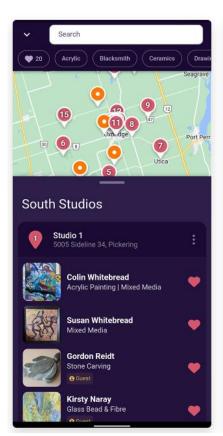

As a new initiative for 2024, this year we are introducing a digital app, Toureka, which participants will use with their mobile device to map their personalized tour of places where they want to go.

We welcome you to be part of our Tour as a Sponsor!

You can secure a spot on our printed brochure (10,000 to be printed) and/or you can have your location displayed on the map on the app with your logo, description, pictures, a menu, and your contact information. On the Toureka app, your location will be displayed among the Artist locations so that participants can stop to visit you along their route. Both the brochure and the app will provide exposure over many months in addition to the 2 days of the tour.