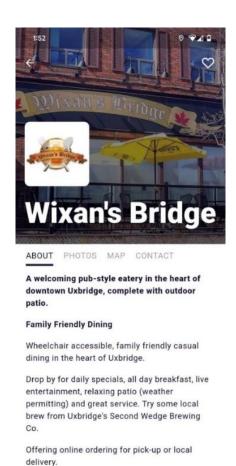

Sponsor!

You can secure a spot on our printed brochure (10,000 to be printed) and/or you can have your location displayed on the map on the app with your logo, description, pictures, a menu, and your contact information. On the Toureka app, your location will be displayed among the Artist locations so that participants can stop to visit you along their route. Both the brochure and the app will provide exposure over many months in addition to the 2 days of the tour.

As an added bonus, the Toureka graphic designer is able to pull digital images and information from your website to create your ad, so that means no added work for YOU!

I invite you to view the app and if you have any questions contact me, Anne-Ellice, at a-e.pascoe@fasm.ca.

Here is an example of an ad on the Toureka app:









## **FASM 2024 Studio Art Tour Sponsorship**

Sign up for this opportunity to support the Tour, advertise in your community, and become an arts champion by sending this form to: a-e.pascoe@fasm.ca.

| Company Name:                                                                                              |                                                                                     |
|------------------------------------------------------------------------------------------------------------|-------------------------------------------------------------------------------------|
| Name:                                                                                                      | Phone:                                                                              |
|